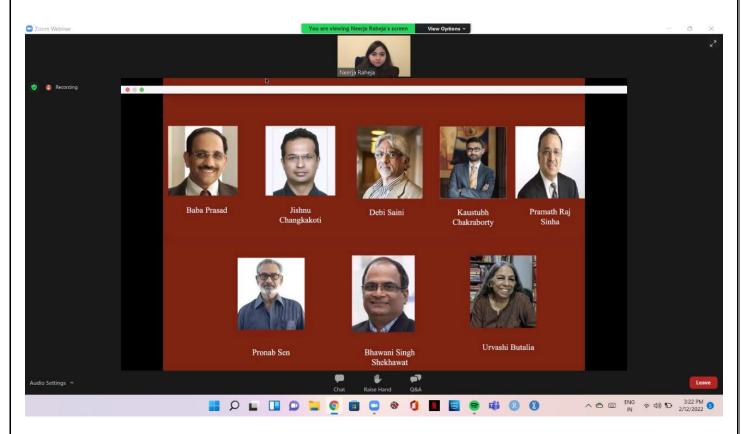

## **PICTURES**

Image 1: Speaker giving information about the stance of women in the workforce

Image 2: PPT showing the people affiliated with Vedica Programme

Image 3: Speaker depicting the future prospects after the Vedica Scholars Programme