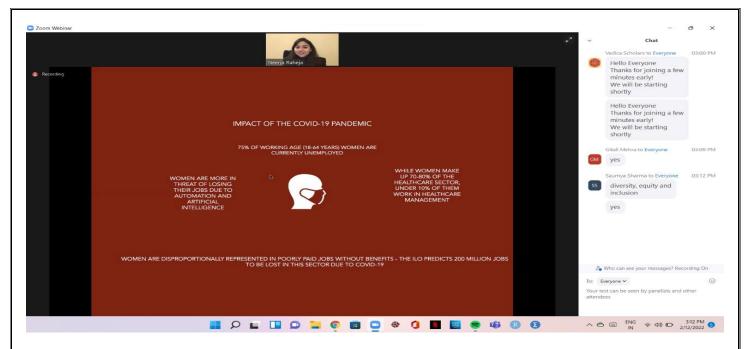

## **PICTURES**

Image 1: Speaker giving information about the stance of women in the workforce

Image 2: PPT showing the people affiliated with Vedica Programme

Image 3: Speaker depicting the future prospects after the Vedica Scholars Programme

Image 4: Speaker and Mr. Kunal from the organisation asking the students about their course and year

Image 5: Video of testimonials by the Scholars at Vedica

Image 6: Session ended with a video from the YouTube channel of Vedica