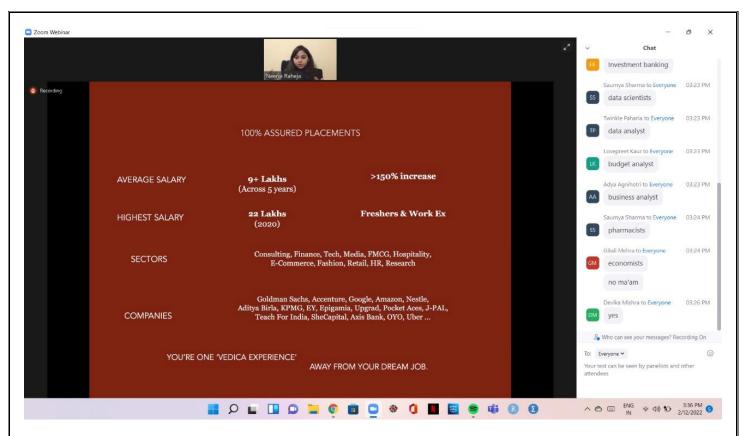

214 participants of Sri Venkateswara College attended this webinar. It started out with DEI; Diversity, Equity and Inclusion in Workforce. The speaker emphasised on the importance of women mentors in the corporate world in order to foster a women ecosystem. The practitioner led curriculum at Vedica makes one job ready by skill enhancement courses, personal growth and management classes. Decision making class by Ms Shefali was one of the highlights.