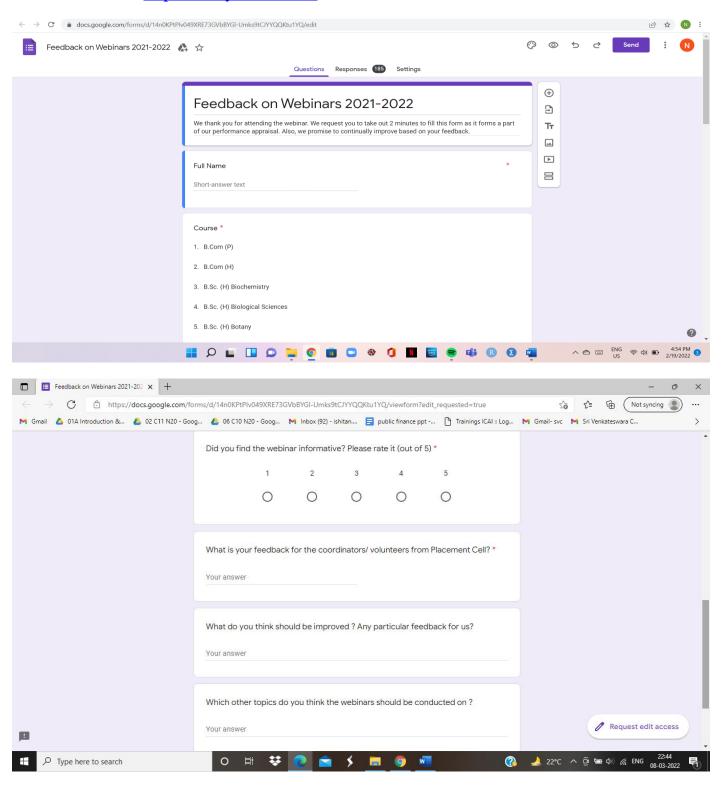

## Feedback Form & Analysis

Feedback form: <a href="https://bit.ly/3B5FG7D">https://bit.ly/3B5FG7D</a>

Note: Due to size restrictions, these are the first 20 responses of the feedback form. For further responses, kindly refer to the link: <a href="https://bit.ly/Vedica\_Feedback">https://bit.ly/Vedica\_Feedback</a>

## First 20 Responses of the Feedback Form

| S.No. | Full Name         | Course                | Year   | Which webinar did<br>you attend?       | Did you find<br>the webinar<br>informative<br>? Please<br>rate it (out<br>of 5) | What is your feedback for the<br>coordinators/ volunteers from<br>Placement Cell?               |
|-------|-------------------|-----------------------|--------|----------------------------------------|---------------------------------------------------------------------------------|-------------------------------------------------------------------------------------------------|
|       | Saumya            | B.Sc. (H)             |        | Vedica Scholars                        |                                                                                 |                                                                                                 |
| 1     | Sharma            | Mathematics           | Second | Programme for Women                    | 4                                                                               | Great session                                                                                   |
|       |                   |                       |        | Vedica Scholars                        |                                                                                 |                                                                                                 |
| 2     | Ajay Nagar        | B.Com (P)             | First  | Programme for Women                    | 5                                                                               | Excellent                                                                                       |
|       | Akshat            |                       |        | Vedica Scholars                        |                                                                                 | The changing of schedule was a                                                                  |
| 3     | dawar             | B.Com (H)             | First  | Programme for Women                    | 4                                                                               | issue                                                                                           |
|       | Muskan            |                       |        | Vedica Scholars                        |                                                                                 |                                                                                                 |
| 4     | Yadav             | B.Com (H)             | First  | Programme for Women                    | 5                                                                               | Great                                                                                           |
|       |                   |                       |        | Vedica Scholars                        |                                                                                 | You should host more such                                                                       |
| 5     | Lokesh            | B.Com (P)             | First  | Programme for Women                    | 5                                                                               | excellent webinars.                                                                             |
|       | Mehak             | B.Sc. (H)             |        | Vedica Scholars                        |                                                                                 | Great at delivering the main idea                                                               |
| 6     | Rawat             | Mathematics           | First  | Programme for Women                    | 4                                                                               | of the webinar.                                                                                 |
|       |                   | B.Sc. (H)             |        | Vedica Scholars                        |                                                                                 |                                                                                                 |
| 7     | Dia Goel          | Statistics            | First  | Programme for Women                    | 4                                                                               | Great Work                                                                                      |
|       | Priyanshi         |                       |        | Vedica Scholars                        |                                                                                 |                                                                                                 |
| 8     | Gupta             | B.Com (H)             | First  | Programme for Women                    | 5                                                                               | They were very active.                                                                          |
|       | Kasak             |                       |        | Vedica Scholars                        |                                                                                 |                                                                                                 |
| 9     | gupta             | B.Com (H)             | Second | Programme for Women                    | 3                                                                               | Good                                                                                            |
|       | Anubhav           | B.A. (H)              |        | Vedica Scholars                        |                                                                                 | An insightful Session on Vedica's                                                               |
| 10    | Saini             | Economics             | Second | Programme for Women                    | 4                                                                               | Programmes                                                                                      |
| 11    | Rijul<br>Rathnam  | B.Com (H)             | Second | Vedica Scholars Programme for Women    | 5                                                                               | No specific feedback, the session<br>and coordination was really<br>smooth                      |
|       |                   |                       |        | Vedica Scholars                        |                                                                                 |                                                                                                 |
| 12    | Srishti           | B.Com (H)             | First  | Programme for Women                    | 5                                                                               | Webinar is so informative.                                                                      |
|       |                   |                       |        | Vedica Scholars                        |                                                                                 |                                                                                                 |
| 13    | Vani Pundir       | B.Com (H)             | First  | Programme for Women                    | 4                                                                               | Great Work!!                                                                                    |
|       | Priyal            | B.A. (H)              |        | Vedica Scholars                        |                                                                                 |                                                                                                 |
| 14    | Kishore           | Economics             | Second | Programme for Women                    | 3                                                                               | -                                                                                               |
|       | Divya             | B.A. (H)              |        | Vedica Scholars                        |                                                                                 |                                                                                                 |
| 15    | Rawat             | Economics             | First  | Programme for Women                    | 4                                                                               | Well organised and cooperative                                                                  |
|       | Ridam             | B.Sc. (H)             |        | Vedica Scholars                        |                                                                                 |                                                                                                 |
| 16    | kapoor            | Mathematics           | First  | Programme for Women                    | 5                                                                               | Amazing                                                                                         |
|       | Manpreet          |                       |        | Vedica Scholars                        |                                                                                 |                                                                                                 |
| 17    | kumar             | B.Com (P)             | First  | Programme for Women                    | 5                                                                               | It was a nice session.                                                                          |
| 18    | Harshit<br>Kaila  | B.Com (P)             | First  | Vedica Scholars<br>Programme for Women | 4                                                                               | Just need more webinar on personal finance and corporate world                                  |
| 19    | Manjeet           | B.Com (H)             | Second | Vedica Scholars<br>Programme for Women | 4                                                                               | It was very nice                                                                                |
| 20    | Prachi<br>Gambhir | B.A. (H)<br>Economics | First  | Vedica Scholars<br>Programme for Women | 5                                                                               | They were very supportive and provided us with all the useful information regarding the meeting |