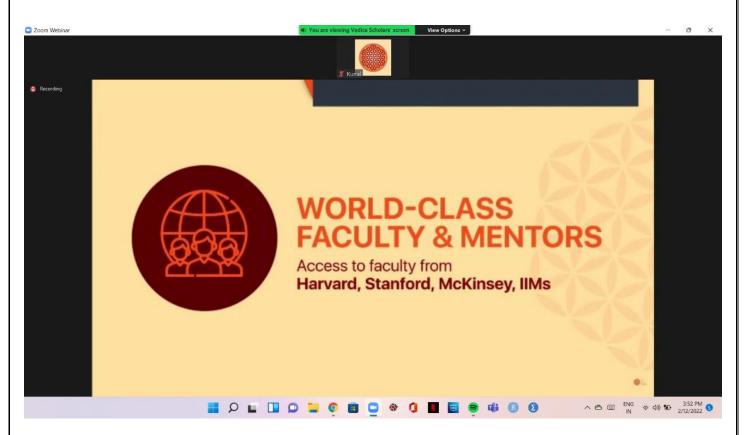

## **PICTURES**

Image 1: Speaker giving information about the stance of women in the workforce

Image 2: PPT showing the people affiliated with Vedica Programme

Image 3: Speaker depicting the future prospects after the Vedica Scholars Programme