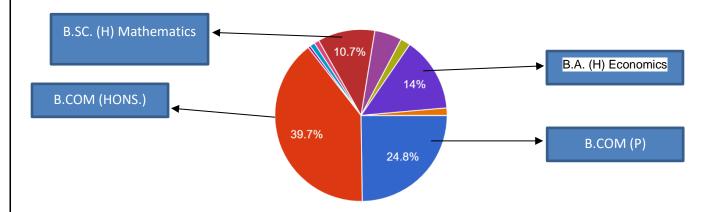

#### 1. Course Wise Analysis

Other Courses Include: B.A. (H) English, B.A. (P), B.Sc. (H) Botany, B.Sc. (H) Chemistry, B.Sc. (H) Electronics and B.Sc. (H) Statistics